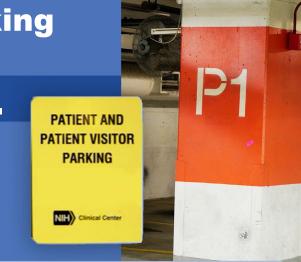

## **Patient and Patient Visitor Parking**

Best option: Use the free Patient Valet parking service located right in front of Building 10. Open Monday-Friday, 6 am-7 pm (excluding federal holidays)

**AVOID A FINE: P2 AND P3 LEVELS ARE STAFF PARKING ONLY** 

FREE patient/visitor parking on P1 level
Enter garage on P3 level.
Follow signs in yellow and the blue arrows on the pavement to P2

Once on P2 level, approach the gate and take a ticket. Proceed up to the P1 level for patient parking

Bring your ticket inside the Clinical Center for validation at P1 lobby hospitality desk

**Questions?** Visit https://bit.ly/nihccparking